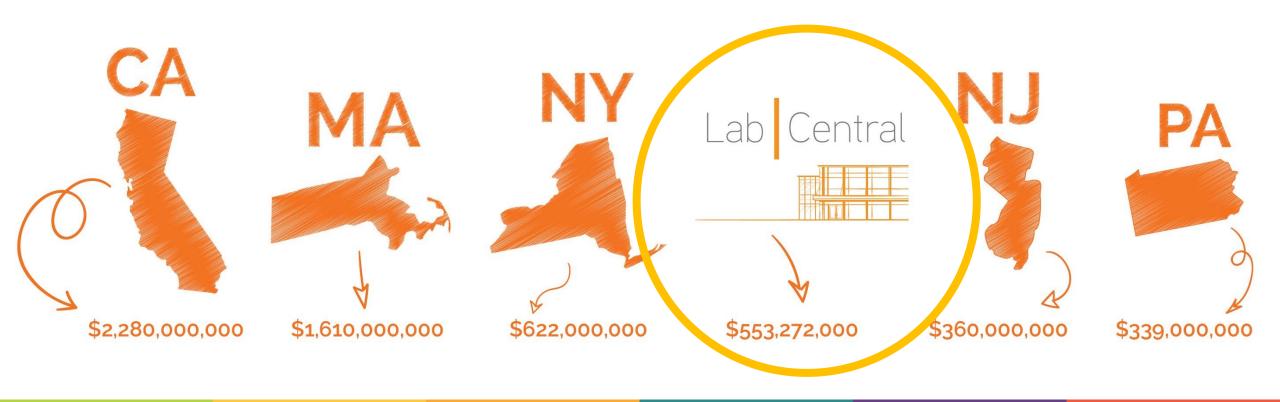

#### **TOTAL FUNDING** (angel, grant, VC, partnership, etc.) \$2,000,000,000 2018 alone **SUCCESS** SINCE 2014 2014-2018 \$4,100,000,000

#### SUCCESS SINCE 2014