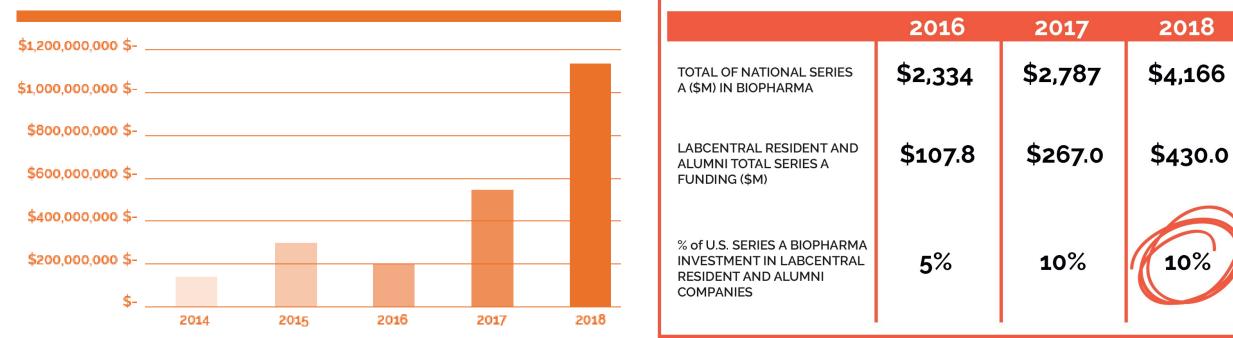

#### **TOTAL FUNDING** (angel, grant, VC, partnership, etc.) \$2,000,000,000 2018 alone **SUCCESS** SINCE 2014 2014-2018 \$4,100,000,000

#### VC INVESTMENT IN LABCENTRAL COMPANIES OVER TIME

#### SUCCESS SINCE 2014

#### TOTAL VC SEED & SERIES A CAPITAL INVESTED IN 2018